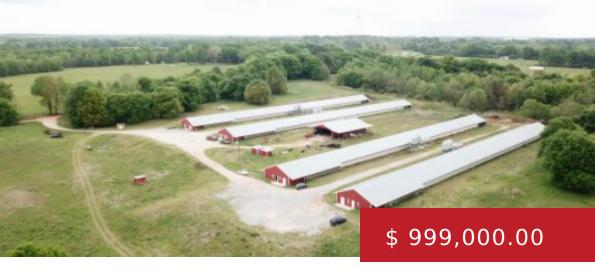

## SOLD! M&M BREEDER FARM-FOUR HOUSE FARM IN CRENSHAW COUNTY, AL

https://poultrysouth.com

M&M Breeder Farm is a four house Breeder Hen Farm located near Rutledge, AL in Crenshaw County. This farm currently raises for Koch Foods Montgomery Complex. Each house is 40x470 feet with 450 feet being the production area. Two houses were built in 2008 and two in 2010. This farm...

## **BASIC FACTS**

**Date added:** 04/09/19

**Type:** Breeder Farm

**Year built:** 2008 & 2010

**PDF Flyer:** MM-Breeder-Farm-1.pdf

Post Updated: 2020-08-10 19:18:22

Status: Sold

State: AL